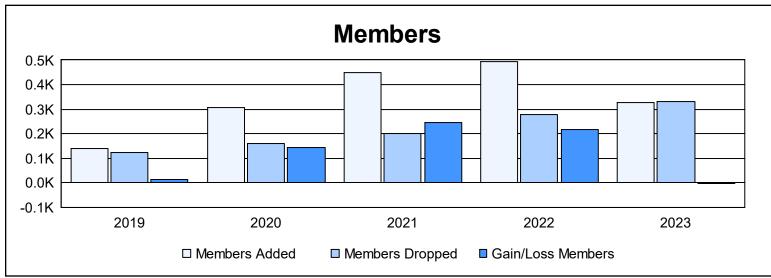

District 418 As of June 2023 Cumulative

| Year      | New<br>Clubs | Dropped<br>Clubs | Gain/<br>Loss<br>Clubs | New<br>Members | Charter<br>Members | Reinstate<br>Members | Transfer<br>Members | Total<br>Member<br>Added | Total<br>Members<br>Dropped | Gain/<br>Loss<br>Members |
|-----------|--------------|------------------|------------------------|----------------|--------------------|----------------------|---------------------|--------------------------|-----------------------------|--------------------------|
| 2018-2019 | 1            | 0                | 1                      | 68             | 63                 | 3                    | 4                   | 138                      | 125                         | 13                       |
| 2019-2020 | 7            | 0                | 7                      | 133            | 166                | 3                    | 3                   | 305                      | 161                         | 144                      |
| 2020-2021 | 10           | 0                | 10                     | 145            | 297                | 5                    | 0                   | 447                      | 202                         | 245                      |
| 2021-2022 | 7            | 1                | 6                      | 290            | 191                | 12                   | 0                   | 493                      | 278                         | 215                      |
| 2022-2023 | 4            | 1                | 3                      | 184            | 119                | 20                   | 4                   | 327                      | 331                         | -4                       |
| Average   | 6            | 0                | 5                      | 164            | 167                | 9                    | 2                   | 342                      | 219                         | 123                      |