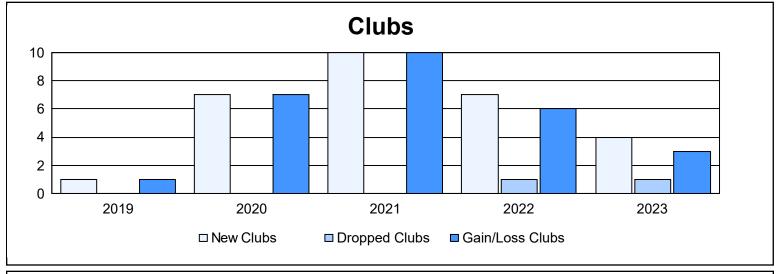

District 418 As of June 2023 Cumulative

| Year      | New<br>Clubs | Dropped<br>Clubs | Gain/<br>Loss<br>Clubs | New<br>Members | Charter<br>Members | Reinstate<br>Members | Transfer<br>Members | Total<br>Member<br>Added | Total<br>Members<br>Dropped | Gain/<br>Loss<br>Members |
|-----------|--------------|------------------|------------------------|----------------|--------------------|----------------------|---------------------|--------------------------|-----------------------------|--------------------------|
| 2018-2019 | 1            | 0                | 1                      | 68             | 63                 | 3                    | 4                   | 138                      | 125                         | 13                       |
| 2019-2020 | 7            | 0                | 7                      | 133            | 166                | 3                    | 3                   | 305                      | 161                         | 144                      |
| 2020-2021 | 10           | 0                | 10                     | 145            | 297                | 5                    | 0                   | 447                      | 202                         | 245                      |
| 2021-2022 | 7            | 1                | 6                      | 290            | 191                | 12                   | 0                   | 493                      | 278                         | 215                      |
| 2022-2023 | 4            | 1                | 3                      | 184            | 119                | 20                   | 4                   | 327                      | 331                         | -4                       |
| Average   | 6            | 0                | 5                      | 164            | 167                | 9                    | 2                   | 342                      | 219                         | 123                      |